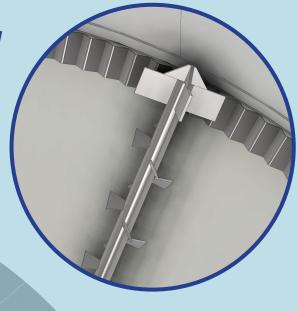

#### Agitator head

Rotates around the edge of the cone following a path to ensure no material gets stuck