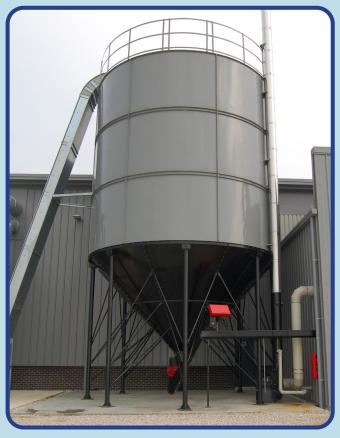

#### Conical Bottomed Silos

Conical Bottomed Silos are our preferred design as they have the perfect sweet spot of footprint, storage capacity with a reliable outfeeding mechanism. They also come in a variety of sizes to suite any space or requirement.

## **Ranheat Silos**

Photos of various silos we have manufactured recently.

Custom 6.8m 3 ring

3m 2 ring, 28m3

3m 2 ring, 28m3

Custom 2.5m x 10m Bunker silo