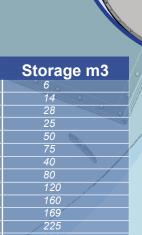

| Туре        | Storage m3 |
|-------------|------------|
| 2m x 1 ring | 6          |
| 3m x 1 ring | 14         |
| 3m x 2 ring | 28         |
| 4m x 1 ring | 25         |
| 4m x 2 ring | 50         |
| 4m x 3 ring | 75         |
| 5m x 1 ring | 40         |
| 5m x 2 ring | 80         |
| 5m x 3 ring | 120        |
| 5m x 4 ring | 160        |
| 6m x 3 ring | 169        |
| 6m x 4 ring | 225        |
| 6m x 5 ring | 280        |

#### Cone base

Directs and ensures all the material is traveling to the transfers system below

| 160         |            |
|-------------|------------|
| Туре        | Storage m3 |
| 2m x 1 ring | 6          |
| 3m x 1 ring | 14         |
| 3m x 2 ring | 28         |
| 4m x 1 ring | 25         |
| 4m x 2 ring | 50         |
| 4m x 3 ring | 75         |
| 5m x 1 ring | 40         |
| 5m x 2 ring | 80         |
| 5m x 3 ring | 120        |
| 5m x 4 ring | 160        |
| 6m x 3 ring | 169        |
| 6m x 4 ring | 225        |
| 6m x 5 ring | 280        |
|             | 7          |