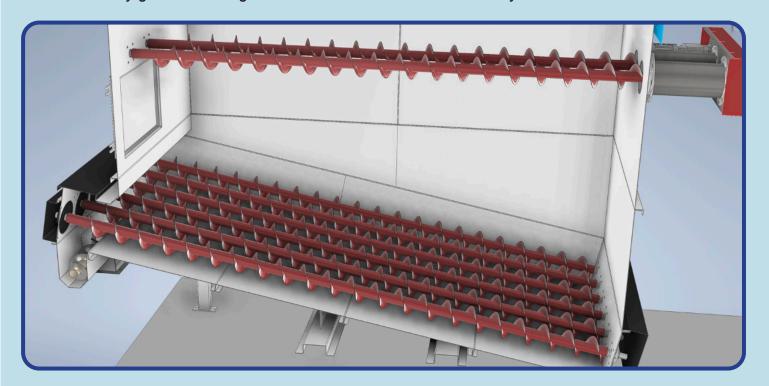

#### Agitator head

Rotates around the edge of the cone following a path to ensure no material gets stuck

#### **Bindicator Hatch**

Viewing opening to check the bindicator

#### Cone base

Directs and ensures all the material is traveling to the transfers system below

| 160         |            |
|-------------|------------|
| Туре        | Storage m3 |
| 2m x 1 ring | 6          |
| 3m x 1 ring | 14         |
| 3m x 2 ring | 28         |
| 4m x 1 ring | 25         |
| 4m x 2 ring | 50         |
| 4m x 3 ring | 75         |
| 5m x 1 ring | 40         |
| 5m x 2 ring | 80         |
| 5m x 3 ring | 120        |
| 5m x 4 ring | 160        |
| 6m x 3 ring | 169        |
| 6m x 4 ring | 225        |
| 6m x 5 ring | 280        |
|             | 7          |