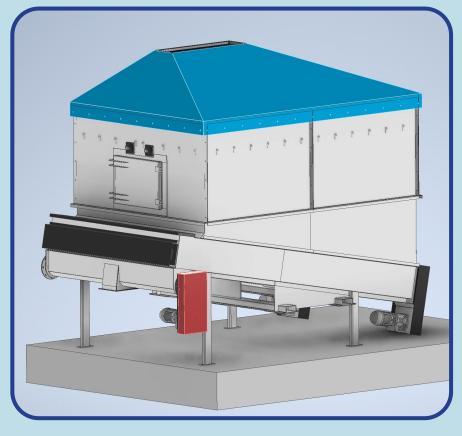

#### **Bunker Silos**

**Auger Agitators** 

2m x 3m Bunker with two panel rings

2m x 4m Bunker with two panel rings

Can have either a metal or canvass top. These smaller bunkers have an auger bed leading to a cross screw with an outlet to a flange.

The outfeeder height can be specified when ordering. The inlet feed in height can be changed on demand.

This silo is very good at dealing with difficult material and is extremely reliable.