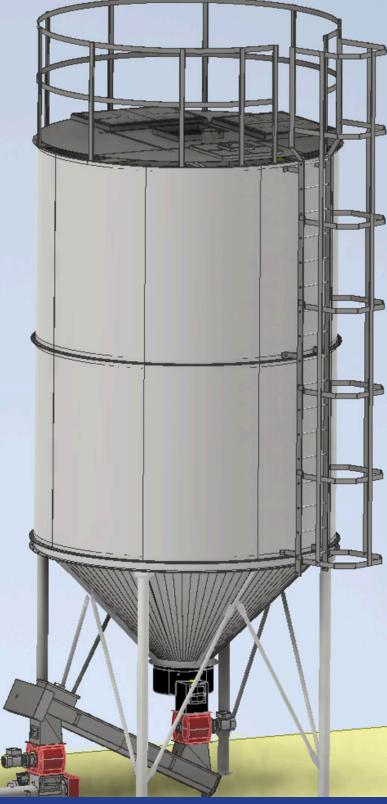

#### Conical Bottomed Silos

Conical Bottomed Silos are our preferred design as they have the perfect sweet spot of footprint, storage capacity with a reliable outfeeding mechanism. They also come in a variety of sizes to suite any space or requirement.

Conical bottom silos come with outfeeder motor, agitator arm, explosion relief panel(s) access ladder, roof rails and mounting flanges on roof, side access door.

Painted in Standard RAL Colours.

Pricing includes installation to UK mainland, excludes crane and access equipment.