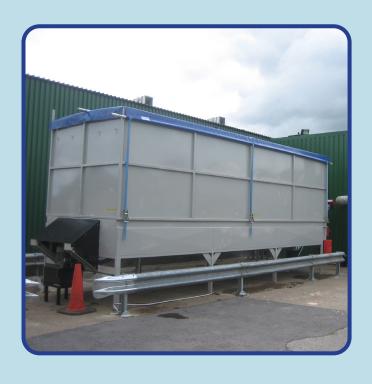

#### **Bunker Silos**

**Auger Agitators** 

2m x 3m Bunker with two panel rings

2m x 4m Bunker with two panel rings

Can have either a metal or canvass top. These smaller bunkers have an auger bed leading to a cross screw with an outlet to a flange.

The outfeeder height can be specified when ordering. The inlet feed in height can be changed on demand.

This silo is very good at dealing with difficult material and is extremely reliable.

#### Larger Hydraulic Bunkers

We have made larger bunkers with walking floors driven by hydraulics. Please get it contact with us if you have requirements for these.

## **Ranheat Silos**

Photos of various silos we have manufactured recently.

Custom 6.8m 3 ring

3m 2 ring, 28m3

3m 2 ring, 28m3

Custom 2.5m x 10m Bunker silo