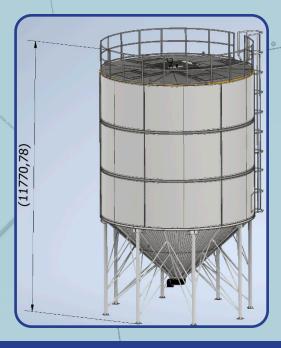

#### Conical Bottomed Silos

Conical Bottomed Silos are our preferred design as they have the perfect sweet spot of footprint, storage capacity with a reliable outfeeding mechanism. They also come in a variety of sizes to suite any space or requirement.

| Туре        | Storage m3 |
|-------------|------------|
| 2m x 1 ring | 6          |
| 3m x 1 ring | 14         |
| 3m x 2 ring | 28         |
| 4m x 1 ring | 25         |
| 4m x 2 ring | 50         |
| 4m x 3 ring | 75         |
| 5m x 1 ring | 40         |
| 5m x 2 ring | 80         |
| 5m x 3 ring | 120        |
| 5m x 4 ring | 160        |
| 6m x 3 ring | 169        |
| 6m x 4 ring | 225        |
| 6m x 5 ring | 280        |