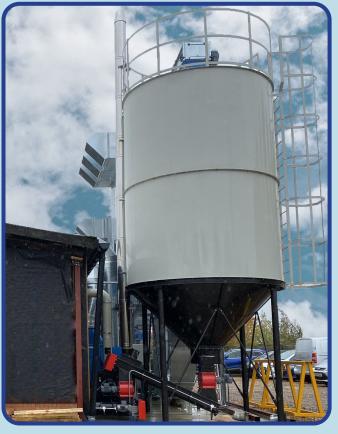

#### Conical Bottomed Silos

Conical Bottomed Silos are our preferred design as they have the perfect sweet spot of footprint, storage capacity with a reliable outfeeding mechanism. They also come in a variety of sizes to suite any space or requirement.

Conical bottom silos come with outfeeder motor, agitator arm, explosion relief panel(s) access ladder, roof rails and mounting flanges on roof, side access door.

Painted in Standard RAL Colours.

Pricing includes installation to UK mainland, excludes crane and access equipment.

## **Ranheat Silos**

Photos of various silos we have manufactured recently.

Custom 6.8m 3 ring

3m 2 ring, 28m3

3m 2 ring, 28m3

Custom 2.5m x 10m Bunker silo