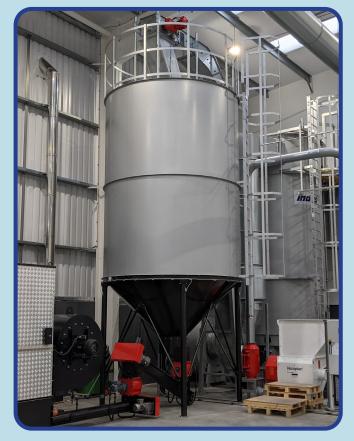

#### Conical Bottomed Silos

Conical Bottomed Silos are our preferred design as they have the perfect sweet spot of footprint, storage capacity with a reliable outfeeding mechanism. They also come in a variety of sizes to suite any space or requirement.

Conical bottom silos come with outfeeder motor, agitator arm, explosion relief panel(s) access ladder, roof rails and mounting flanges on roof, side access door.

Painted in Standard RAL Colours.

Pricing includes installation to UK mainland, excludes crane and access equipment.

## **Ranheat Silos**

Photos of various silos we have manufactured recently.

Custom 6.8m 3 ring

3m 2 ring, 28m3

3m 2 ring, 28m3

Custom 2.5m x 10m Bunker silo