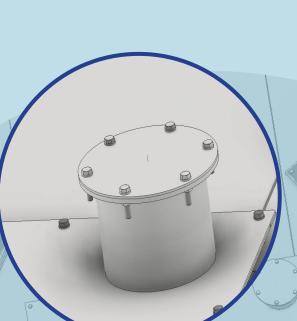

2 ring | 80         |
| 5m x 3 ring | 120        |
| 5m x 4 ring | 160        |
| 6m x 3 ring | 169        |
| 6m x 4 ring | 225        |
| 6m x 5 ring | 280        |

Conical bottom silos come with outfeeder motor, agitator arm, explosion relief panel(s) access ladder, roof rails and mounting flanges on roof, side access door.

Painted in Standard RAL Colours.

Pricing includes installation to UK mainland, excludes crane and access equipment.

3D and 2D drawings available upon request.

Additional options available with the silos:

#### **Options**

Silo level sensor

Rotary Valves

Rotary Valve rotation sensor for outflow volume

Vertical screw conveying



# **Design Features**



#### Agitator head

Rotates around the edge of the cone following a path to ensure no material gets stuck





#### **Bindicator Hatch**

Viewing opening to check the bindicator

#### Cone base

Directs and ensures all the material is traveling to the transfers system below



| 160         |            |
|-------------|------------|
| Туре        | Storage m3 |
| 2m x 1 ring | 6          |
| 3m x 1 ring | 14         |
| 3m x 2 ring | 28         |
| 4m x 1 ring | 25         |
| 4m x 2 ring | 50         |
| 4m x 3 ring | 75         |
| 5m x 1 ring | 40         |
| 5m x 2 ring | 80         |
| 5m x 3 ring | 120        |
| 5m x 4 ring | 160        |
| 6m x 3 ring | 169        |
| 6m x 4 ring | 225        |
| 6m x 5 ring | 280        |
|             | 7          |





#### **Bunker Silos**

**Auger Agitators** 

2m x 3m Bunker with two panel rings

2m x 4m Bunker with two panel rings

Can have eit